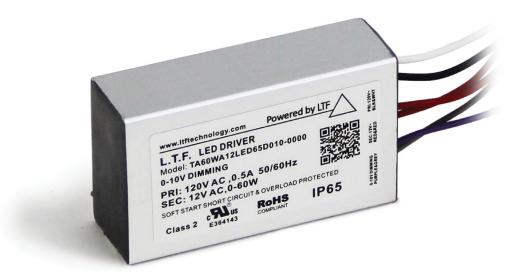

## PWE60NLFIP65 (Outdoors)

60W No Load Power Supply. Wet Rated.

Maximum Load Distance is 20ft.

Allows for installation of 1 to 60 lights for 1W in the same run, and 1 to 13 lights for 3W in the same run.

## **Specifications**

Input Voltage: 120V AC 50/60Hz Input Current: 0.5A Output Voltage: 12V AC Weight: 137.5g Load Type: LED Strips, LED Bulbs, Incandescent & Halogen Bulbs Efficiency: Higher than 85% Power Factor (Min.): 0.98 Max. Case temperature (TC): 90 °C Protection: Input/ Output Storage: -30 °C/ +90 °C Humidity: 95% RH max IP Rating: IP65 Dimming: ELV Dimmable Warranty: 1 Year Warranty

## Features

- Optimized for Low Voltage LED & Halogen Bulbs
- No load technology; works with both Halogen and LED AC loads.
- Isolated output power per NEC and UL safety requirements.
- UL recognized/listed Class 2 power supply, meet UL 2108 requirements
- FCC Part B rated.
- Auto-reset, Short circuit, Overload and Thermal protection.
- Soft Start.
- Low profile, small compact design to fit in most enclosures.